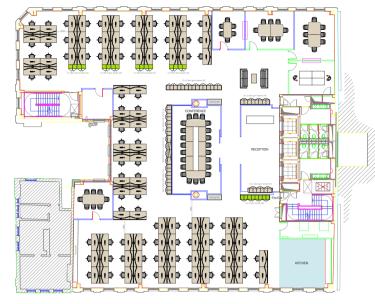

## Accomodation

3rd floor 8,557 sq ft 795 sq m

# **Specification**

Commissionaire, fitted out, 16 person boardroom, 4 x meeting rooms, kitchen, reception, fully cabled, raised floors, new bike rack and shower facilities.