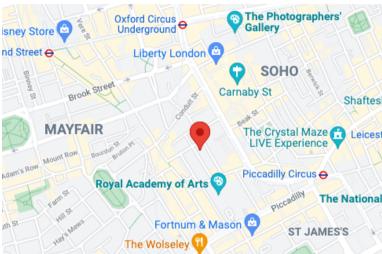

#### Location

Moments from Savile Row and Bond Street with the Burlington Arcade and Regent Street on your doorstep.