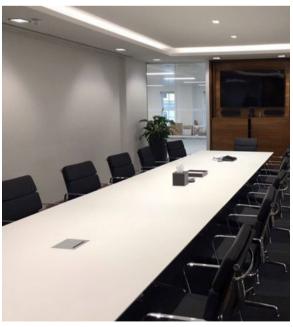

# **Specification**

Commissionaire, fitted out, 16 person boardroom, 4 x meeting rooms, kitchen, reception, fully cabled, raised floors, new bike rack and shower facilities.